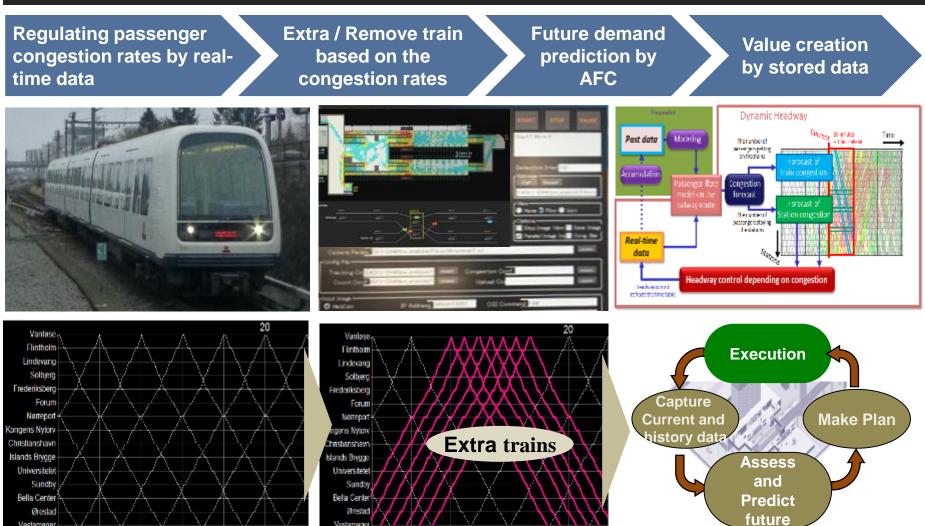

schedule adjustment

### **Dynamic Headway**

Congestion monitoring, human flow and demand forecast enable dynamic train operation according to the real-time demand captured by several sensors

\*AFC: Automated Fare Collection