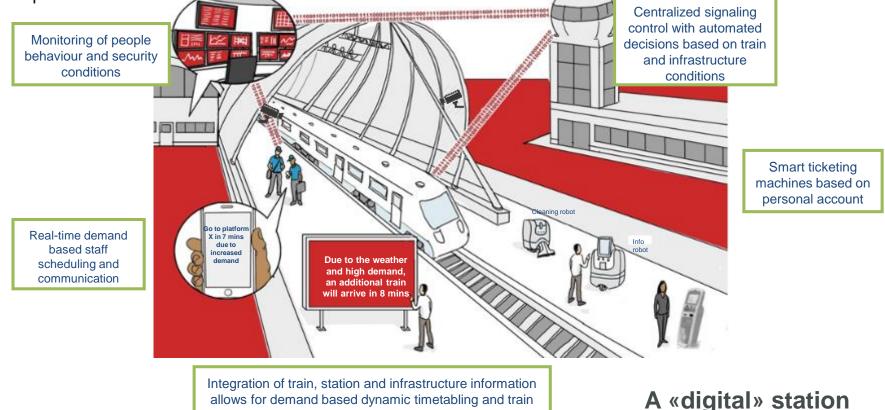

IoT - La digitalizzazione nel settore ferroviario

N.Mazzino, V.P.Digital Railways and Innovative Technologies A.Trombetta, V.P. Portfolio, Business Development and Innovation

# Digitization, digitalization and.. Ansaldo STS

A Hitachi Group Company

digital transformation

These terms are often used as synonims but they indeed have a different meaning and span

- Digitization is transformation in digital format of paper documents, signals, and data
- Digitalization is the transformation of processes, functions and activities based on the availability of digital data
- Digital transformation is the overall effect of the digitalization on the business/customers/activities of a company or systems leading to a new definition of business models/operating procedures/ manufacturing processes



schedule adjustment

### **Dynamic Headway**

Congestion monitoring, human flow and demand forecast enable dynamic train operation according to the real-time demand captured by several sensors



\*AFC: Automated Fare Collection

Ansaldo STS A Hitachi Group Company



## Thanks for your attention