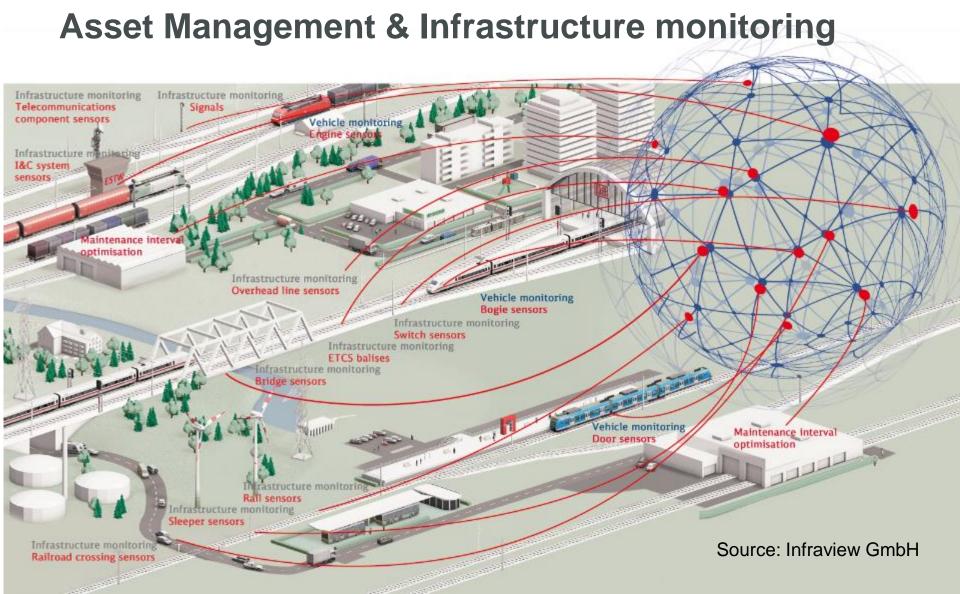

mation

These terms are often used as synonims but they indeed have a different meaning and span

- Digitization is transformation in digital format of paper documents, signals, and data
- Digitalization is the transformation of processes, functions and activities based on the availability of digital data
- Digital transformation is the overall effect of the digitalization on the business/customers/activities of a company or systems leading to a new definition of business models/operating procedures/ manufacturing processes



schedule adjustment

### **Dynamic Headway**

Congestion monitoring, human flow and demand forecast enable dynamic train operation according to the real-time demand captured by several sensors



\*AFC: Automated Fare Collection

Ansaldo STS A Hitachi Group Company



## Thanks for your attention